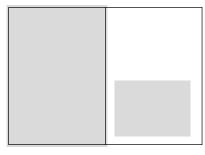

### ADVERTISING SIZES W X H

| Double Page Spread                      | 490 x 340mm * |  |
|-----------------------------------------|---------------|--|
| Full Page                               | 245 x 340mm * |  |
| Half Page                               | 205 x 155mm   |  |
| *Add an extra 3mm bleed on all sides of |               |  |

#### **ENQUIRIES & ADVERTISING SALES**

Rebecca Harrington at rebecca@getrefined.com / +44 (0) 1534 720200

Full Page

Half Page