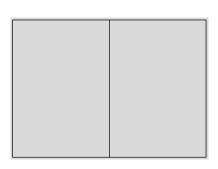

### ADVERTISING SIZES W X H

| Double Page Spread                      | 490 x 340mm * |  |
|-----------------------------------------|---------------|--|
| Full Page                               | 245 x 340mm * |  |
| Half Page                               | 205 x 155mm   |  |
| *Add an extra 3mm bleed on all sides of |               |  |

### Double Page Spread